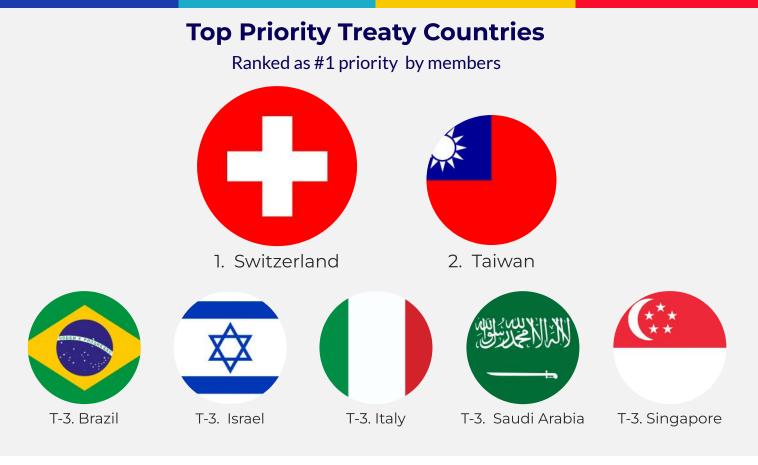

### **Overall Priority Treaty Countries**

#### Total number of votes

Other Priority Countries: Israel, Saudi Arabia, Republic of Korea, Argentina, Taiwan, Italy Read the full survey results at www.nftc.org